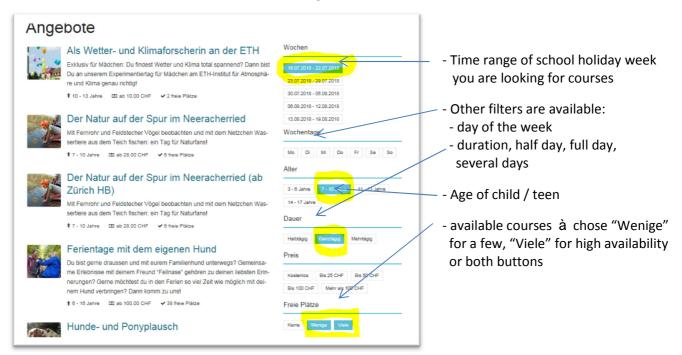

## To find courses:

By using the selection filters you will receive courses for your criteria's like: You can click on various filters in the different categories.

Chose the course of your joice.

Select the wanted date by pressing the button "Anmelden"